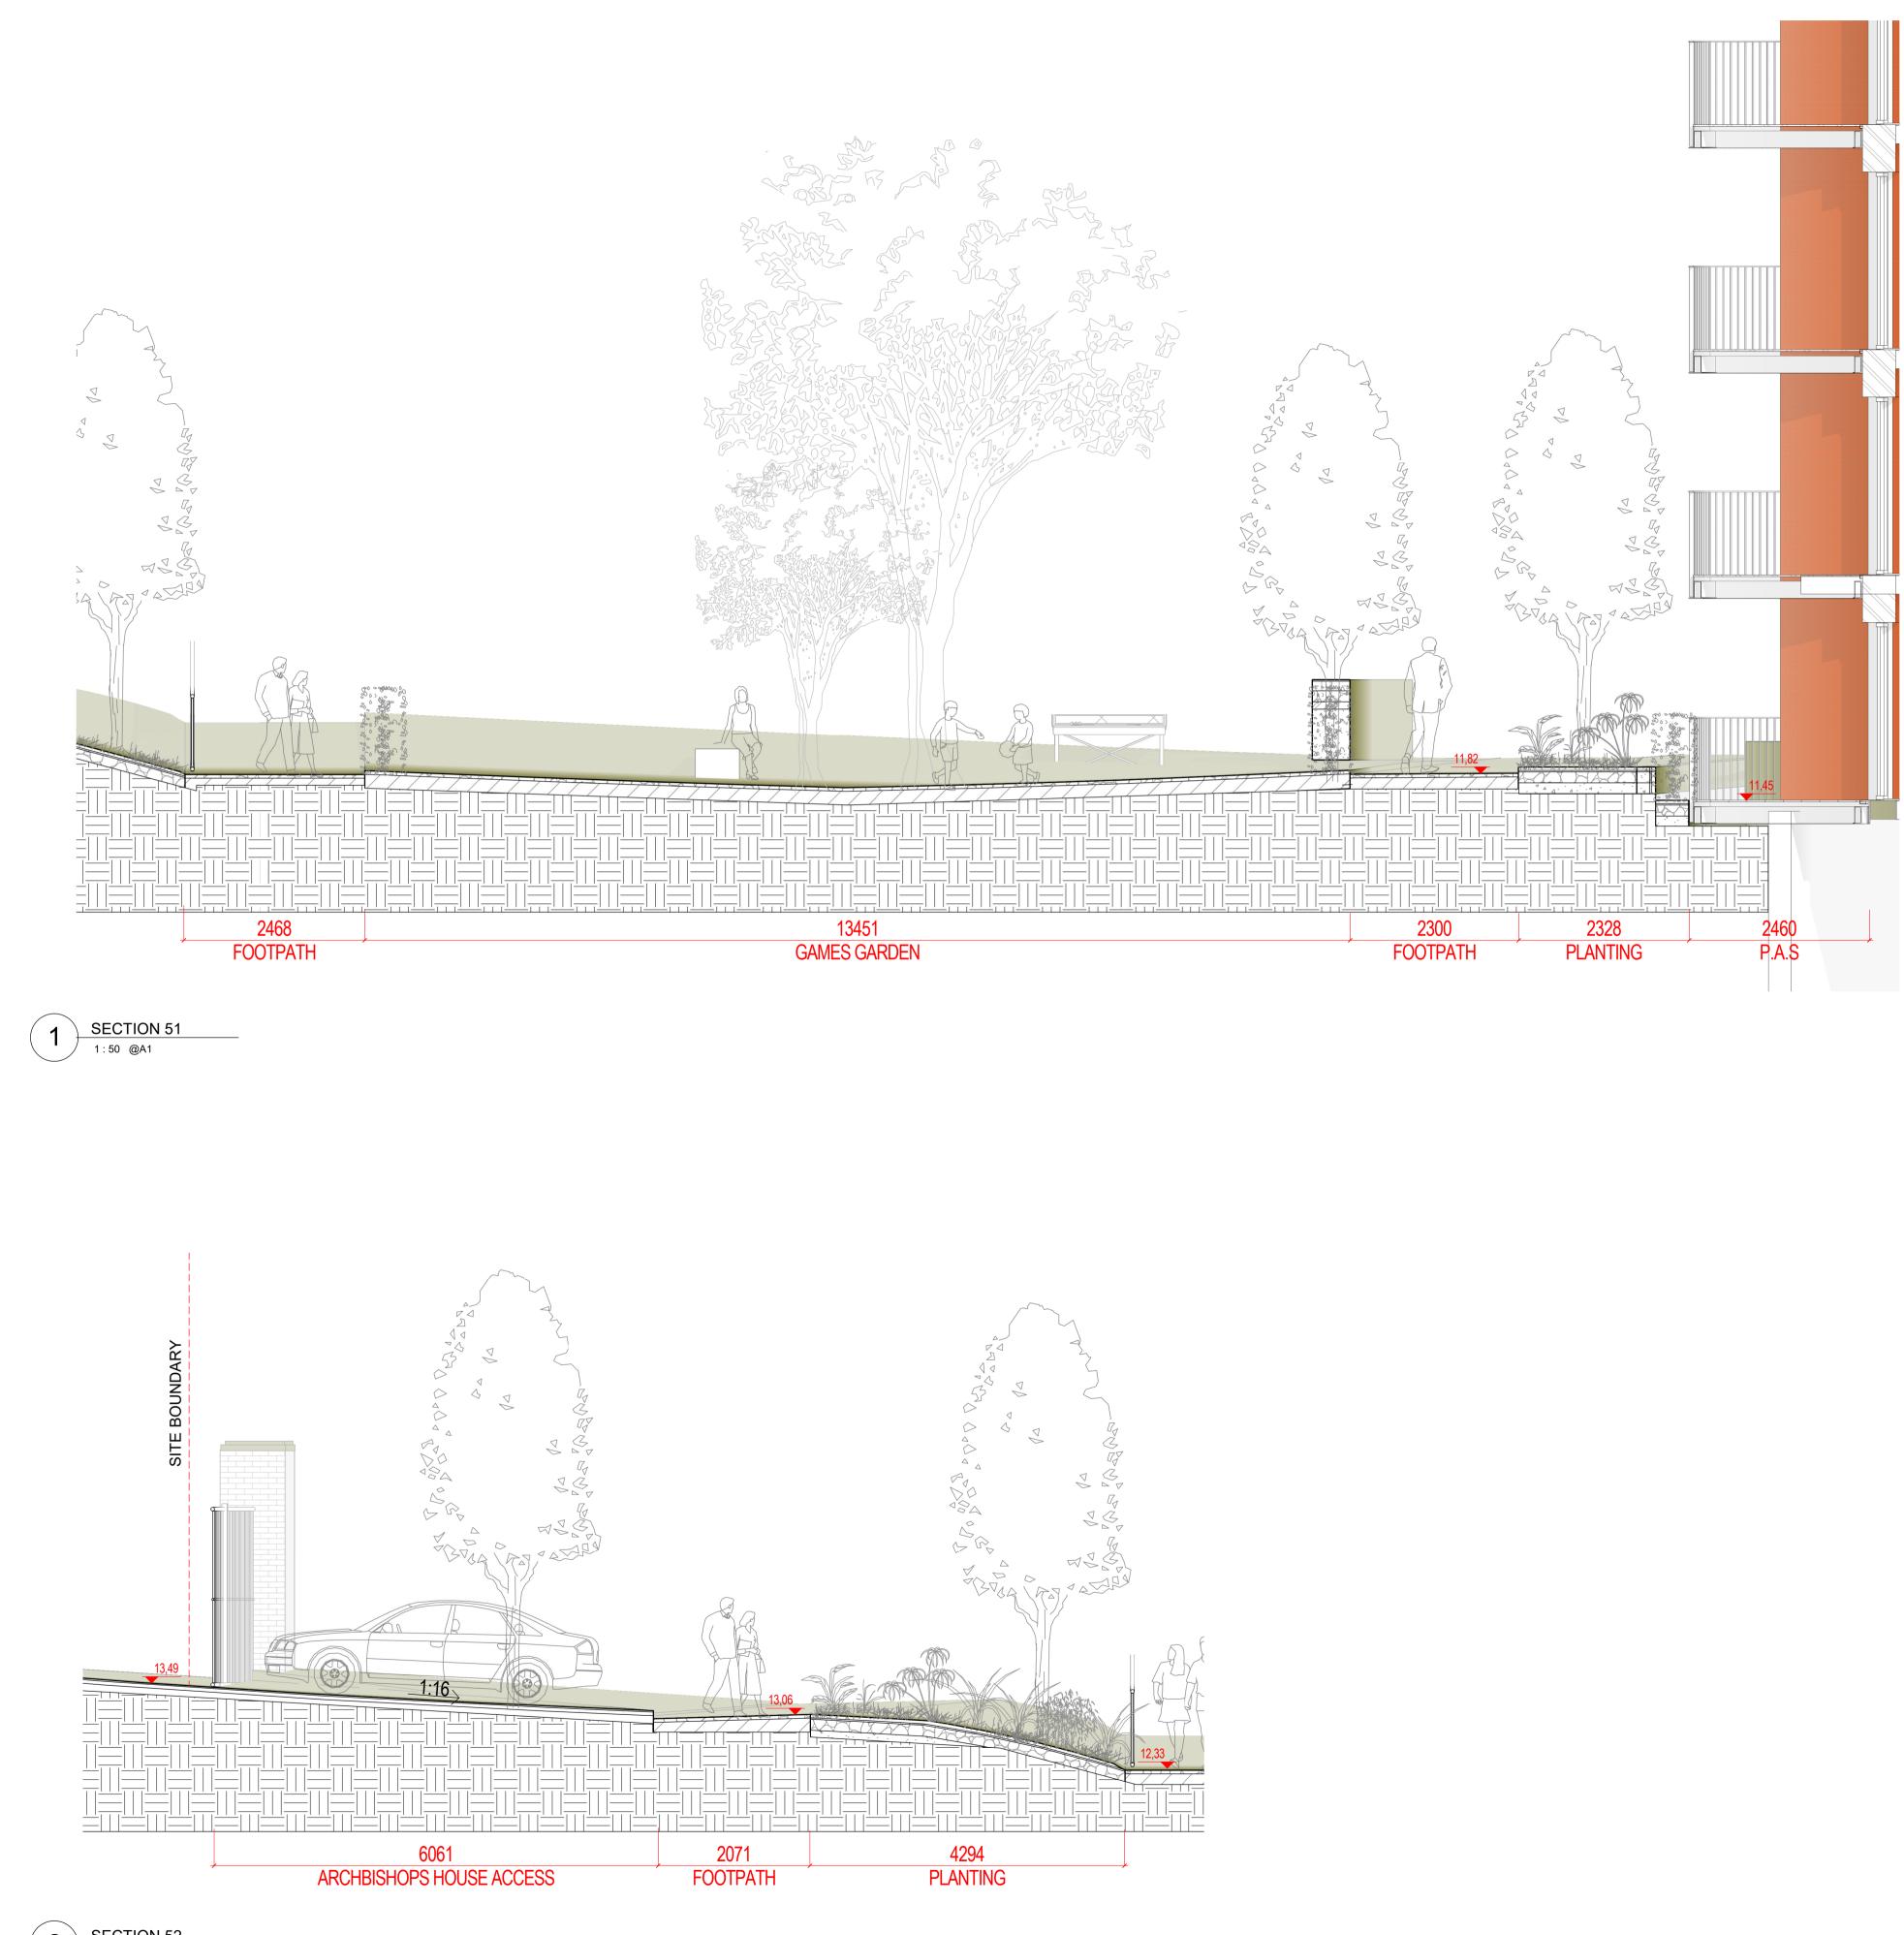

2 SECTION 52 1:50 @A1

| NO DIMENSIONS<br>THIS DRAWING<br>RELEVANT CON<br>NO PART OF TH<br>TRANSMITTED II<br>SYSTEM OF ANY<br>OF THE LANDSC<br>AS AGREED FOF | N ANY FORM OR STO<br>Y NATURE WITHOUT<br>CAPE ARCHITECT AS<br>R USE ON THE PROJ                                         | OM THIS DRAWING<br>ONJUNCTION WITH<br>GS<br>BE RE-PRODUCED OR<br>DRED IN ANY RETRIEVA<br>THE WRITTEN PERMISS<br>S COPYRIGHT HOLDER E<br>IECT FOR WHICH THE | SION            |   |
|-------------------------------------------------------------------------------------------------------------------------------------|-------------------------------------------------------------------------------------------------------------------------|------------------------------------------------------------------------------------------------------------------------------------------------------------|-----------------|---|
|                                                                                                                                     | S ORIGINALLY ISSUE<br>INDEX, GENERAL NO                                                                                 |                                                                                                                                                            |                 |   |
|                                                                                                                                     |                                                                                                                         | i Family                                                                                                                                                   |                 |   |
|                                                                                                                                     |                                                                                                                         | hony pike                                                                                                                                                  |                 |   |
|                                                                                                                                     |                                                                                                                         |                                                                                                                                                            |                 |   |
|                                                                                                                                     |                                                                                                                         |                                                                                                                                                            |                 |   |
|                                                                                                                                     |                                                                                                                         |                                                                                                                                                            |                 |   |
|                                                                                                                                     |                                                                                                                         |                                                                                                                                                            |                 |   |
|                                                                                                                                     |                                                                                                                         |                                                                                                                                                            |                 |   |
|                                                                                                                                     |                                                                                                                         |                                                                                                                                                            |                 |   |
|                                                                                                                                     |                                                                                                                         |                                                                                                                                                            |                 |   |
|                                                                                                                                     |                                                                                                                         |                                                                                                                                                            |                 |   |
|                                                                                                                                     |                                                                                                                         |                                                                                                                                                            |                 |   |
|                                                                                                                                     |                                                                                                                         |                                                                                                                                                            |                 |   |
|                                                                                                                                     |                                                                                                                         |                                                                                                                                                            |                 |   |
|                                                                                                                                     |                                                                                                                         |                                                                                                                                                            |                 |   |
|                                                                                                                                     |                                                                                                                         |                                                                                                                                                            |                 |   |
|                                                                                                                                     |                                                                                                                         |                                                                                                                                                            |                 |   |
|                                                                                                                                     |                                                                                                                         |                                                                                                                                                            |                 |   |
|                                                                                                                                     |                                                                                                                         |                                                                                                                                                            |                 |   |
|                                                                                                                                     |                                                                                                                         |                                                                                                                                                            |                 |   |
|                                                                                                                                     |                                                                                                                         |                                                                                                                                                            |                 |   |
|                                                                                                                                     |                                                                                                                         |                                                                                                                                                            |                 |   |
|                                                                                                                                     |                                                                                                                         |                                                                                                                                                            |                 |   |
| BIM 360://Clonliffe/CLN                                                                                                             | N-NMP-ZZ-M3-002.rvt                                                                                                     |                                                                                                                                                            |                 |   |
|                                                                                                                                     |                                                                                                                         |                                                                                                                                                            |                 |   |
|                                                                                                                                     |                                                                                                                         |                                                                                                                                                            | +               |   |
|                                                                                                                                     |                                                                                                                         |                                                                                                                                                            |                 |   |
| REVISION                                                                                                                            | 15A5A                                                                                                                   | Drawn By                                                                                                                                                   | RM              |   |
|                                                                                                                                     |                                                                                                                         | Drawn By<br>Checked By<br>Date                                                                                                                             |                 |   |
| Job No.<br>Dwg No.<br>Scale<br>JOB DESC                                                                                             | 15A5A<br>L1-818<br>1 : 50 @A1<br>CRIPTION<br>Holy Cross Colleg                                                          | Checked By                                                                                                                                                 | JM<br>July 2021 |   |
| Job No.<br>Dwg No.<br>Scale<br>JOB DESC<br>Site<br>Project<br>Title                                                                 | 15A5A<br>L1-818<br>1 : 50 @A1<br>CRIPTION<br>Holy Cross Colleg<br>and Drumcondra<br>Holy Cross Colleg<br>SECTION - SHEE | Checked By<br>Date<br>ge, Clonliffe Road, Du<br>Road Lower, Drumco<br>ge SHD                                                                               | JM<br>July 2021 | ) |
| Job No.<br>Dwg No.<br>Scale<br>JOB DESC<br>Site<br>Project                                                                          | 15A5A<br>L1-818<br>1 : 50 @A1<br>CRIPTION<br>Holy Cross Colleg<br>and Drumcondra<br>Holy Cross Colleg<br>SECTION - SHEE | Checked By<br>Date<br>ge, Clonliffe Road, Du<br>Road Lower, Drumco<br>ge SHD                                                                               | JM<br>July 2021 | ) |